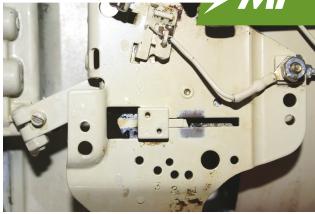

### Use **RYDALL MP** for these tough contaminants

- Blood
- Coffee
- Fingerprints
- Grease
- Heavy Soils
- Mildew Stains
- Oil
- Sludge

- Carbon
- Dirt
- Grass Stains
- Grime
- Ink
- Nicotine
- Scuff Marks
- Tire Marks

# Concentrated Multi-Purpose Surface Degreaser/Cleaner

**RYDALL MP** is ideal for industrial and commercial facilities, institutions and even households. **RYDALL MP** removes oil, grease, grime, dirt and all kinds of other contaminants from all types of surfaces. This strong, versatile and biodegradable degreaser/cleaner comes in a highly concentrated, non-hazardous form and may be custom diluted to fit virtually any cleaning application.

**RYDALL MP** is a non-acidic, non-flammable, highly effective oil and fat remover, which is able to remove heavy organic components. **RYDALL MP** also provides complete rinse off of the pollutants without any danger of combustion and without leaving any greasy films.