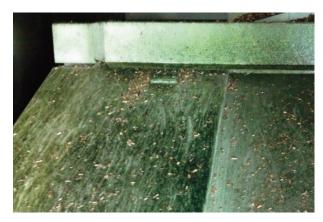

### Use **RYDALL MP** for these tough contaminants

- Blood
- Coffee
- Fingerprints
- Grease
- Heavy Soils
- Mildew Stains
- Oil
- Sludge

- Carbon
- Dirt
- Grass Stains
- Grime
- Ink
- Nicotine
- Scuff Marks
- Tire Marks

# Concentrated Multi-Purpose Surface Degreaser/Cleaner

**RYDALL MP** is ideal for industrial and commercial facilities, institutions and even households. **RYDALL MP** removes oil, grease, grime, dirt and all kinds of other contaminants from all types of surfaces. This strong, versatile and biodegradable degreaser/cleaner comes in a highly concentrated, non-hazardous form and may be custom diluted to fit virtually any cleaning application.

**RYDALL MP** has all the safety, simplicity, quickness, effectiveness, and multitude of applications to make it the perfect fit for your industrial. Try it the next time you have a use for bottle spraying, pressure washing, floor cleaning, or wherever you encounter oil, grease, soot, fat, grime, dirt, nicotine, or other kinds of pollutants found on all types of surfaces.