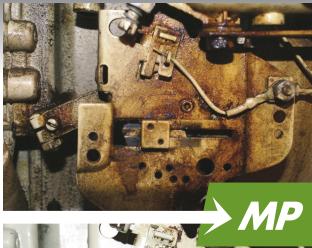

### Use **RYDALL MP** for these tough contaminants

- Blood
- Coffee
- Fingerprints
- Grease
- Heavy Soils
- Mildew Stains
- Oil
- Sludge

- Carbon
- Dirt
- Grass Stains
- Grime
- Ink
- Nicotine
- Scuff Marks
- Tire Marks

# Concentrated Multi-Purpose Surface Degreaser/Cleaner

**RYDALL MP** is ideal for industrial and commercial facilities, institutions and even households. **RYDALL MP** removes oil, grease, grime, dirt and all kinds of other contaminants from all types of surfaces. This strong, versatile and biodegradable degreaser/cleaner comes in a highly concentrated, non-hazardous form and may be custom diluted to fit virtually any cleaning application.

**RYDALL MP** is a non-acidic, non-flammable, highly effective oil and fat remover, which is able to remove heavy organic components. **RYDALL MP** also provides complete rinse off of the pollutants without any danger of combustion and without leaving any greasy films.