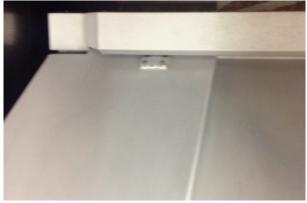

### Use **RYDALL MP** for these tough contaminants

- Blood
- Coffee
- Fingerprints
- Grease
- Heavy Soils
- Mildew Stains
- Oil
- Sludge

- Carbon
- Dirt
- Grass Stains
- Grime
- Ink
- Nicotine
- Scuff Marks
- Tire Marks

# Concentrated Multi-Purpose Surface Degreaser/Cleaner

**RYDALL MP** is ideal for industrial and commercial facilities, institutions and even households. **RYDALL MP** removes oil, grease, grime, dirt and all kinds of other contaminants from all types of surfaces. This strong, versatile and biodegradable degreaser/cleaner comes in a highly concentrated, non-hazardous form and may be custom diluted to fit virtually any cleaning application.

**RYDALL MP** has all the safety, simplicity, quickness, effectiveness, and multitude of applications to make it the perfect fit for your industrial. Try it the next time you have a use for bottle spraying, pressure washing, floor cleaning, or wherever you encounter oil, grease, soot, fat, grime, dirt, nicotine, or other kinds of pollutants found on all types of surfaces.