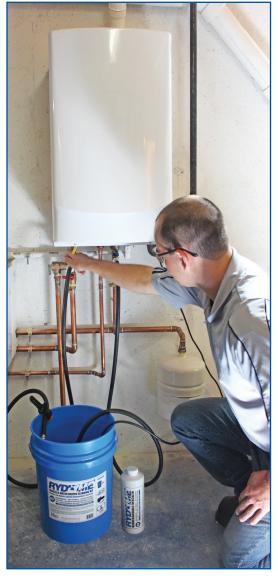

## **ALL-IN-ONE KIT FOR TWO CLEANINGS!**

The **RTK** provides you with all the necessary equipment and materials, including two bottles of **RYDLYME** for <u>TWO</u> tankless water heater cleanings! Just pour **RYDLYME** and water into the bucket, connect the hoses to your tankless water heater, turn on the pump and circulate. It's that simple!

1. TURN OFF GAS & TURN ALL VALVES TO PROPER POSITIONS.

2. POUR RYDLYME & WATER INTO THE 5 GALLON RTK BUCKET.

3. CONNECT HOSES TO APPROPRIATE HOT & COLD SERVICE VALVES.

4. PLACE PUMP INSIDE BUCKET, TURN ON PUMP & CIRCULATE.

5. FLUSH UNIT, DISCONNECT HOSES & RETURN UNIT TO SERVICE.

6. DISPOSE SOLUTION DOWN NORMAL DRAIN OR SEWER.

For complete **RTK** cleaning procedures or more information, please visit our website at **www.apexengineeringproducts.com**.