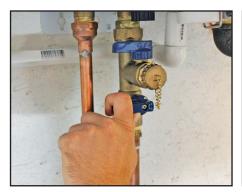

1. TURN OFF GAS & TURN ALL VALVES TO PROPER POSITIONS.

2. POUR RYDLYME & WATER INTO THE 5 GALLON RTK BUCKET.

3. CONNECT HOSES TO APPROPRIATE HOT & COLD SERVICE VALVES.

4. PLACE PUMP INSIDE BUCKET, TURN ON PUMP & CIRCULATE.