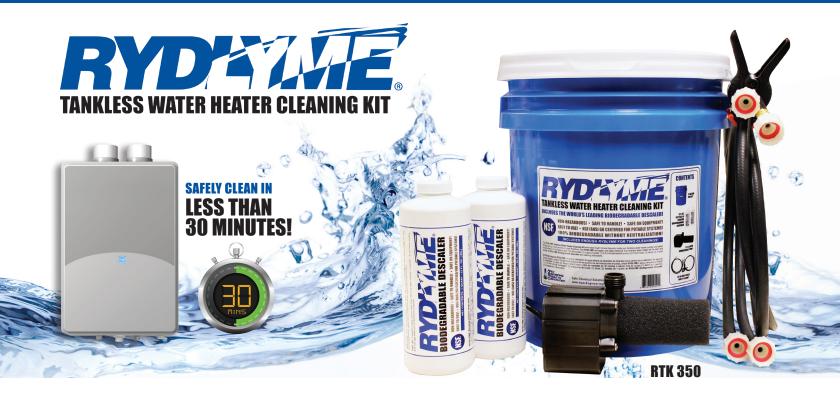

The RYDLYME Tankless Water Heater Cleaning Kit (RTK) is the fast, effective and safe solution for maintaining your tankless water heaters. By utilizing RYDLYME, the "World's Leading Biodegradable Descaler," you can resolve your tankless water heater scaling issues IN LESS THAN 30 MINUTES!

## **ALL-IN-ONE KIT FOR TWO CLEANINGS!**

The **RTK** provides you with all the necessary equipment and materials, including two bottles of **RYDLYME** for <u>TWO</u> tankless water heater cleanings! Just pour **RYDLYME** and water into the bucket, connect the hoses to your tankless water heater, turn on the pump and circulate. It's that simple!

#### THE RTK INCLUDES:

- 5 GALLON CIRCULATION BUCKET
- 5.8 GPM SUBMERSIBLE PUMP
- (2) 6-FOOT HOSES
- (1) MOUNTING CLAMP
- (2) QUARTS OF RYDLYME BIODEGRADABLE DESCALER