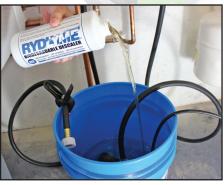

## **ALL-IN-ONE KIT FOR TWO CLEANINGS!**

The **RTK** provides you with all the necessary equipment and materials, including two bottles of **RYDLYME** for <u>TWO</u> tankless water heater cleanings! Just pour **RYDLYME** and water into the bucket, connect the hoses to your tankless water heater, turn on the pump and circulate. It's that simple!

1. TURN OFF GAS & TURN ALL VALVES TO PROPER POSITIONS.

2. POUR RYDLYME & WATER INTO THE 5 GALLON RTK BUCKET.

3. CONNECT HOSES TO APPROPRIATE HOT & COLD SERVICE VALVES.

4. PLACE PUMP INSIDE BUCKET, TURN ON PUMP & CIRCULATE.