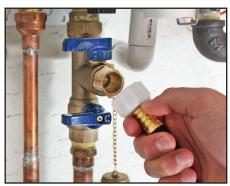

1. TURN OFF GAS & TURN ALL VALVES TO PROPER POSITIONS.

2. POUR RYDLYME & WATER INTO THE 5 GALLON RTK BUCKET.

3. CONNECT HOSES TO APPROPRIATE HOT & COLD SERVICE VALVES.

4. PLACE PUMP INSIDE BUCKET, TURN ON PUMP & CIRCULATE.

5. FLUSH UNIT, DISCONNECT HOSES & RETURN UNIT TO SERVICE.

6. DISPOSE SOLUTION DOWN NORMAL DRAIN OR SEWER.

For complete **RTK** cleaning procedures or more information, please visit our website at **www.apexengineeringproducts.com**.