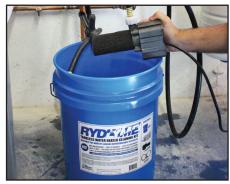

## **ALL-IN-ONE KIT FOR TWO CLEANINGS!**

The **RTK** provides you with all the necessary equipment and materials, including two bottles of **RYDLYME** for <u>TWO</u> tankless water heater cleanings! Just pour **RYDLYME** and water into the bucket, connect the hoses to your tankless water heater, turn on the pump and circulate. It's that simple!

#### THE RTK INCLUDES:

- 5 GALLON CIRCULATION BUCKET
- 5.8 GPM SUBMERSIBLE PUMP
- (2) 6-FOOT HOSES
- (1) MOUNTING CLAMP
- (2) QUARTS OF RYDLYME BIODEGRADABLE DESCALER

1. TURN OFF GAS & TURN ALL VALVES TO PROPER POSITIONS.

2. POUR RYDLYME & WATER INTO THE 5 GALLON RTK BUCKET.

3. CONNECT HOSES TO APPROPRIATE HOT & COLD SERVICE VALVES.

4. PLACE PUMP INSIDE BUCKET, TURN ON PUMP & CIRCULATE.