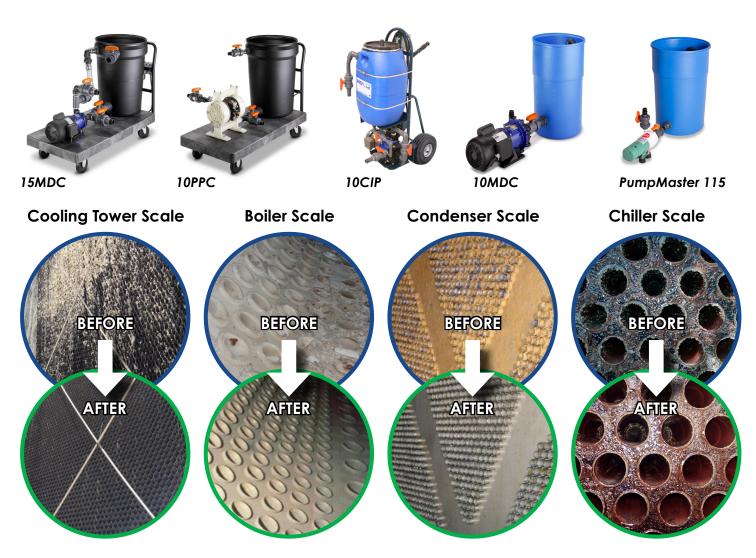

# INDUSTRIAL DESCALING SYSTEMS

Apex Engineering Products has been manufacturing **RYDLYME** since 1942. Any customer who has used **RYDLYME** knows how safe, effective and easy it is to use with wonderful end results and improved efficiencies on various equipment. Apex Engineering Products' technical team recommends that **RYDLYME** be circulated throughout the equipment being cleaned. An easy and convenient way to circulate is with one of our many industrial descaling pumping systems.

These descaling systems, specifically manufactured in house for the use of **RYDLYME**, make cleaning cooling towers, heat exchangers, condensers, vacuum pumps, boilers, chillers and any other water-based equipment a snap. Each of our systems

come with robust circulating buckets, Ipex true union valves, Iwaki pumps and many other features that make circulating **RYDLYME** easy. View these industrial descaling systems and other biodegradable and safe products on our website www.**ApexEngineeringProducts**.com.

# **DESCALER & PUMPING SYSTEMS**

PUMPING SYSTEMS

**RYDLYME** biodegradable descaler is uniquely formulated to dissolve the toughest water scale, lime scale, mud and rust deposits from virtually any water-operated equipment. NSF A3 and ANSI 60 certified.

**RYDLYME Pumping Systems** are specifically designed to circulate **RYDLYME** through a vast array of equipment and systems to keep your facility at peak operating condition.