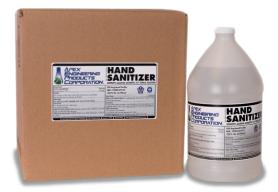

### HAND SANITIZER

Formulated according to WHO guidance, AEPC's Hand Sanitizer utilizes an Isopropyl Alcohol Antiseptic 75% Topical Solution which helps reduce bacteria that potentially can cause disease. Manufactured in *liquid form*, this hand sanitizer can be easily distributed to refill sanitizer pumps or stations from the

transparent 1 gallon container or can be poured directly on personnel's hands with the easy to grab handle. Liquid can also be sprayed on hard surfaces. This product is meant to be used when soap and water are not available. AEPC's Hand Sanitizer is fragrance free and contains no dyes. (NDC: 74989-075-01)