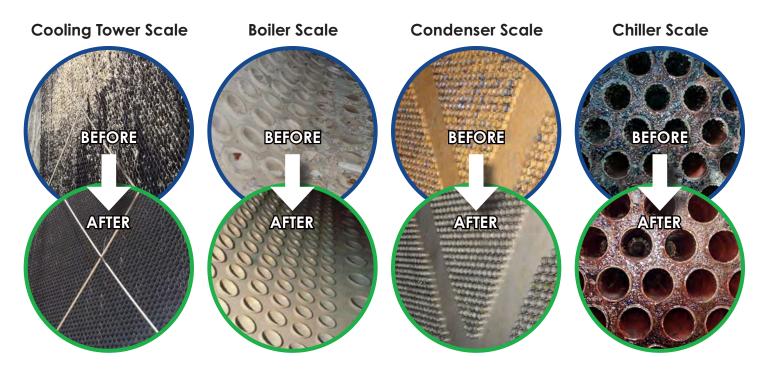

When it comes to descaling cooling towers, heat exchangers, chillers, boilers, and other industrial equipment, **RYDLYME** descaler is highly effective at removing scale and buildup without damaging the underlying equipment. It can be used in a variety of different applications, including removing calcium, lime, rust, and other mineral deposits.

The process of using **RYDLYME** descaler is relatively simple and straightforward, and it can be completed in a matter of hours. First, the equipment to be cleaned is drained and flushed to remove any loose debris and buildup. Then, the **RYDLYME** descaler solution is added to the system, and it is circulated throughout the equipment to dissolve and remove any remaining scale and buildup.

After the descaling process is complete, the equipment is thoroughly rinsed and flushed to remove any remaining traces of the solution, and it is ready to be put back into service. By using **RYDLYME** descaler on a regular basis, educational institutions can ensure that their industrial equipment is operating at peak efficiency, which can help to reduce energy costs and extend the lifespan of the equipment!