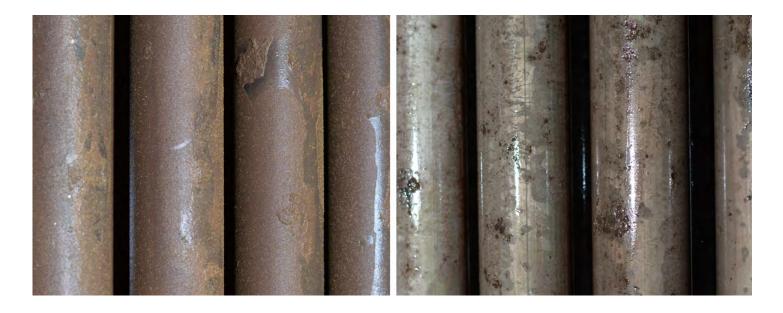

When it comes to descaling cooling towers, heat exchangers, chillers, boilers, and other industrial equipment, **RYDLYME** descaler is highly effective at removing scale and buildup without damaging the underlying equipment. It can be used in a variety of different applications, including removing calcium, lime, rust, and other mineral deposits.

After the descaling process is complete, the equipment is thoroughly rinsed and flushed to remove any remaining traces of the solution, and it is ready to be put back into service. By using **RYDLYME** descaler on a regular basis, educational institutions can ensure that their industrial equipment is operating at peak efficiency, which can help to reduce energy costs and extend the lifespan of the equipment!