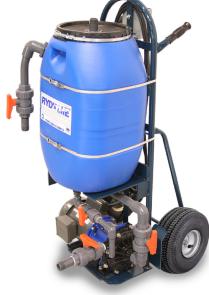

## RYDLYME Chiller Cleaning Kit includes:

- A recommended quantity of RYDLYME Biodegradable Descaler (NSF/ANSI/CAN 60)
- An Industrial Descaling System for circulation
- Including multiple hoses (2 hoses for 10CIP)
- around the globe

**Industrial Descaling System 10CIP** 

| 0.3.A.                  | Nontoda Compounas (A3) |
|-------------------------|------------------------|
| Product Size            | SKU                    |
| RYDLYME 4X1 Gallon Case | RYD04                  |
| RYDLYME 1 Gallon Jug    | RYD01                  |
| RYDLYME 5 Gallon Pail   | RYD05                  |
| RYDLYME 30 Gallon Drum  | RYD30                  |