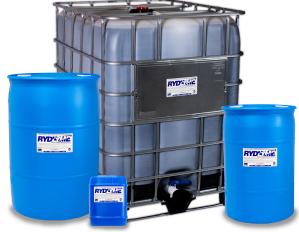

**Industrial Descaling System 10CIP** 

| Product Size            | SKU    |
|-------------------------|--------|
| RYDLYME 4X1 Gallon Case | RYD04  |
| RYDLYME 1 Gallon Jug    | RYD01  |
| RYDLYME 5 Gallon Pail   | RYD05  |
| RYDLYME 30 Gallon Drum  | RYD30  |
| RYDLYME 55 Gallon Drum  | RYD55  |
| RYDLYME 330 Gallon Tote | RYD330 |
|                         |        |