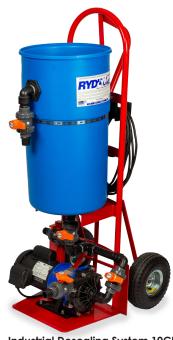

## RYDLYME Chiller Cleaning Kit includes:

- A recommended quantity of RYDLYME Biodegradable Descaler (NSF/ANSI/CAN 60)
- An Industrial Descaling System for circulation
- Including multiple hoses (3 hoses for 10CIP)
- Technical support and sales representatives around the globe
- FREE desposit test! (\$299 VALUE!)

**Industrial Descaling System 10CIP** 

| Product Size            | SKU    |
|-------------------------|--------|
| RYDLYME 4X1 Gallon Case | RYD04  |
| RYDLYME 1 Gallon Jug    | RYD01  |
| RYDLYME 5 Gallon Pail   | RYD05  |
| RYDLYME 30 Gallon Drum  | RYD30  |
| RYDLYME 55 Gallon Drum  | RYD55  |
| RYDLYME 330 Gallon Tote | RYD330 |
|                         |        |