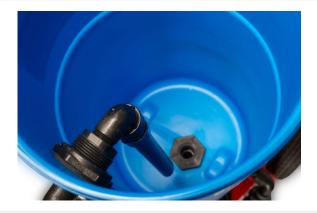

### **10CIP Specifications**

14 Gallon Bucket 30 GPM at 25' Head

½ HP Pump

(3) 10' Tygon Hoses

1'' Plumbing Throughout

10'' Pneumatic Wheels

### Quality parts. Quality features.

Secure 1" hose connection from equipment via Ipex tru-union valve and nipple.

Ipex tru-union valve for assembly and disassembly.

Ipex tru-union bypass valve to separate bucket from reservoir.

10" pneumatic wheel for easy maneuvering on uneven surfaces.

Secure 1" hose connection for drainage/ separate reservoir via lpex tru-union valve and nipple.

GFCI on/off switch with outlet for onsite accessories.

Purpose built down pipe for controlled operation and open top 14 gallon bucket for venting & observing performance.