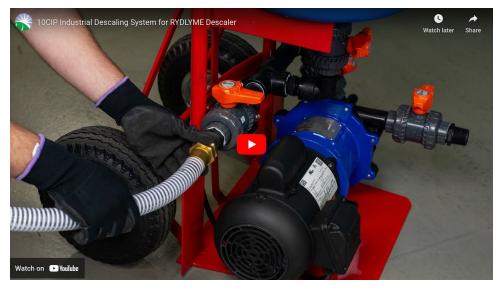

### Quality parts. Quality features.

Secure 1" hose connection from equipment via Ipex tru-union valve and nipple.

Ipex tru-union valve for assembly and disassembly.

Ipex tru-union bypass valve to separate bucket from reservoir.

10" pneumatic wheel for easy maneuvering on uneven surfaces.

Secure 1" hose connection for drainage/ separate reservoir via lpex tru-union valve and nipple.

GFCI on/off switch with outlet for onsite accessories.