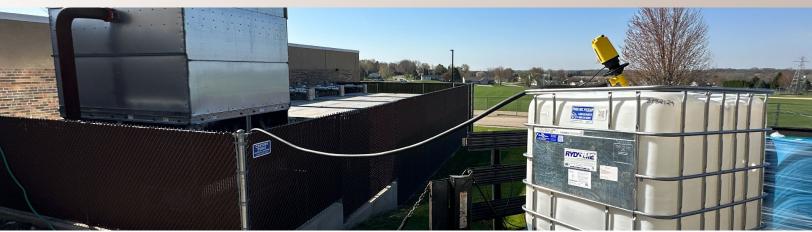

More Information

A midwestern wastewater facility was severely hindered by struvite blockage within one of their lift stations. The severity of struvite buildup had seized multiple valves and pump driveshafts throughout the system. Repeated hydroblasting attempts were unsatisfactory in that only a few feet of the system was freed of struvite deposits after three days of cleaning. Labor costs and downtime strained their budget and operators!

Their safe, simple solution came in as **RYDLYME** Biodegradable Descaler. A circulation loop was established and manipulated for each of the four pumps to be cleaned. Each of the four loops were cleaned for 2 hours. After which, the **RYDLYME** was flushed from the system along with the dissolved struvite! Operators were completely satisfied with the **RYDLYME** cleaning and the results have been shared with other facility personnel to schedule the next cleaning.

#### CHALLENGE

Wastewater lift station pumps, valves and piping were severely clogged with struvite deposits. Hydroblasting for days achieved no results.

#### SOLUTION

Utilizing **RYDLYME** Biodegradable Descaler and a pumping system, a circulation loop was established to clean the system and completely dissolve the struvite deposits within 8 hours.

#### RESULTS

After flushing with water, pipes were opened fully, all valves functioned correctly and pumps achieved optimum flow rates! Other previously scrapped valves were cleaned separately with **RYDLYME** and now are retained as backups.