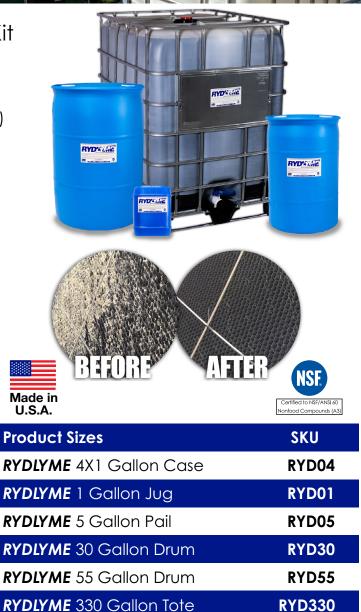

### **Cooling Tower Cleaning Kit**

**RYDLYME** dissolves water scale, lime, struvite, vivianite, mud and rust deposits safely, quickly and effectively!

**RYDLYME** Cooling Tower Cleaning Kit includes:

- A recommended quantity of **RYDLYME** Biodegradable Descaler (NSF/ANSI/CAN 60)
- A 75LDP transfer pump with brass nozzle
- Technical support and sales representatives around the globe
- FREE desposit test! (\$299 VALUE!)

#### **CLEANERS & DEGREASERS**

**RYDLYME** biodegradable descaler is uniquely formulated to dissolve the toughest water scale, lime scale, mud and rust deposits from virtually any water-operated equipment. NSF A3 and ANSI 60 certified.