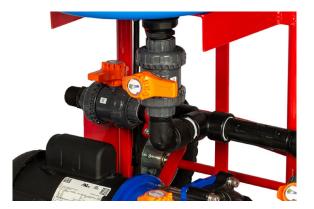

### Quality parts. Quality features.

Secure 1" hose connection from equipment via Ipex tru-union valve and nipple.

Ipex tru-union valve for assembly and disassembly.

Ipex tru-union bypass valve to separate bucket from reservoir.

10" pneumatic wheel for easy maneuvering on uneven surfaces.

Secure 1" hose connection for drainage/ separate reservoir via lpex tru-union valve and nipple.

GFCI on/off switch with outlet for onsite accessories.

Purpose built down pipe for controlled operation and open top 14 gallon bucket for venting & observing performance.