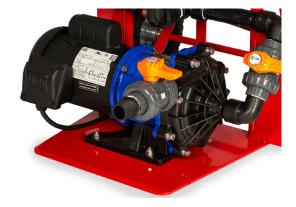

### **10CIP Specifications**

14 Gallon Bucket 30 GPM at 25' Head

½ HP Pump

(3) 10' Tygon Hoses

1'' Plumbing Throughout

10'' Pneumatic Wheels

# Manufactured to last.

The Industrial Descaling System 10CIP is a robust system that allows **RYDLYME** to be circulated throughout your water based system. Proudly manufactured in an ISO 9001 Certified Facility in the USA.