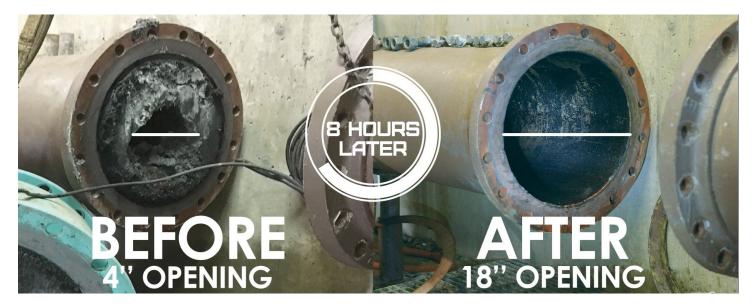

#### CHALLENGE

Wastewater lift station pumps, valves and piping were severely clogged with struvite deposits. Hydroblasting for days achieved no results.

#### SOLUTION

Utilizing **RYDLYME** Biodegradable Descaler and a pumping system, a circulation loop was established to clean the system and completely dissolve the struvite deposits within 8 hours.

#### RESULTS

After flushing with water, pipes were opened fully, all valves functioned correctly and pumps achieved optimum flow rates! Other previously scrapped valves were cleaned separately with **RYDLYME** and now are retained as backups.