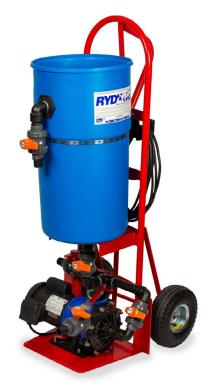

## Tough on scale. Easy to maneuver.

Introducing the all new, redesigned 10CIP Industrial Descaling System for **RYDLYME** Descaler

### **10CIP Specifications**

14 Gallon Bucket 30 GPM at 25' Head

½ HP Pump

(3) 10' Tygon Hoses

1'' Plumbing Throughout

10'' Pneumatic Wheels

# Manufactured to last.

The Industrial Descaling System 10CIP is a robust system that allows **RYDLYME** to be circulated throughout your water based system. Proudly manufactured in an ISO 9001 Certified Facility in the USA.