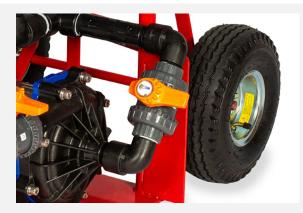

10" pneumatic wheel for easy maneuvering on uneven surfaces.

Secure 1" hose connection for drainage/ separate reservoir via lpex tru-union valve and nipple.

GFCI on/off switch with outlet for onsite accessories.