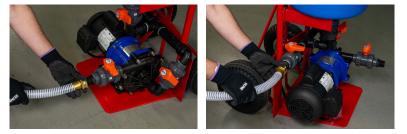

### Quality parts. Quality features.

Secure 1" hose connection from equipment via Ipex tru-union valve and nipple.

Ipex tru-union valve for assembly and disassembly.

Ipex tru-union bypass valve to separate bucket from reservoir.

10" pneumatic wheel for easy maneuvering on uneven surfaces.

Secure 1" hose connection for drainage/ separate reservoir via lpex tru-union valve and nipple.

GFCI on/off switch with outlet for onsite accessories.