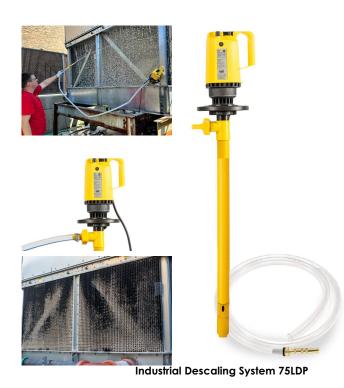

## Tough on scale. Easy to maneuver.

Introducing the all new, redesigned 10CIP Industrial Descaling System for **RYDLYME** Descaler

### Ready, set - descale with a 10CIP.

### **10CIP Specifications**

14 Gallon Bucket 30 GPM at 25' Head

½ HP Pump

(3) 10' Tygon Hoses

1'' Plumbing Throughout

10'' Pneumatic Wheels

### Quality parts. Quality features.

Secure 1" hose connection from equipment via Ipex tru-union valve and nipple.

Ipex tru-union valve for assembly and disassembly.

Ipex tru-union bypass valve to separate bucket from reservoir.

10" pneumatic wheel for easy maneuvering on uneven surfaces.

Secure 1" hose connection for drainage/ separate reservoir via lpex tru-union valve and nipple.

GFCI on/off switch with outlet for onsite accessories.

Purpose built down pipe for controlled operation and open top 14 gallon bucket for venting & observing performance.

# Manufactured to last.

The Industrial Descaling System 10CIP is a robust system that allows **RYDLYME** to be circulated throughout your water based system. Proudly manufactured in an ISO 9001 Certified Facility in the USA.