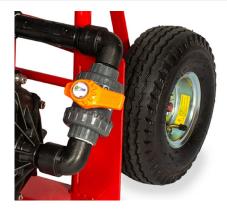

### Quality parts. Quality features.

Secure 1" hose connection from equipment via Ipex tru-union valve and nipple.

Ipex tru-union valve for assembly and disassembly.

Ipex tru-union bypass valve to separate bucket from reservoir.

10" pneumatic wheel for easy maneuvering on uneven surfaces.

Secure 1" hose connection for drainage/ separate reservoir via lpex tru-union valve and nipple.

GFCI on/off switch with outlet for onsite accessories.