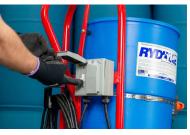

10" pneumatic wheel for easy maneuvering on uneven surfaces.

Secure 1" hose connection for drainage/ separate reservoir via lpex tru-union valve and nipple.

GFCI on/off switch with outlet for onsite accessories.