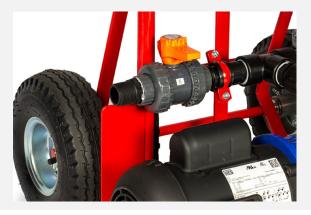

### **10CIP Specifications**

14 Gallon Bucket 30 GPM at 25' Head

½ HP Pump

(3) 10' Tygon Hoses

1'' Plumbing Throughout

10'' Pneumatic Wheels

10" pneumatic wheel for easy maneuvering on uneven surfaces.

Secure 1" hose connection for drainage/ separate reservoir via lpex tru-union valve and nipple.

GFCI on/off switch with outlet for onsite accessories.